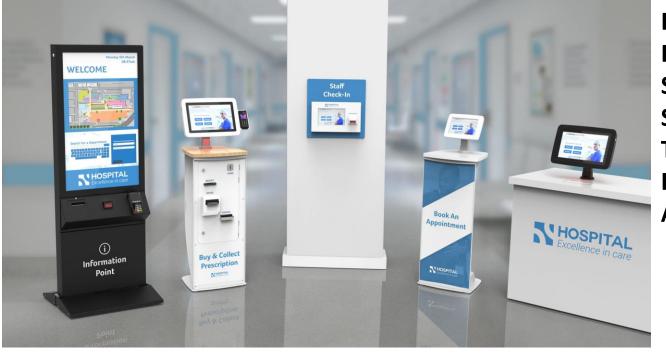

#### CONSUMERISM

KIOSKS FASTPASS SELF-ARRIVAL SELF-ROOMING TABLETS IN-HOME SVCS AMAZON-LIKE