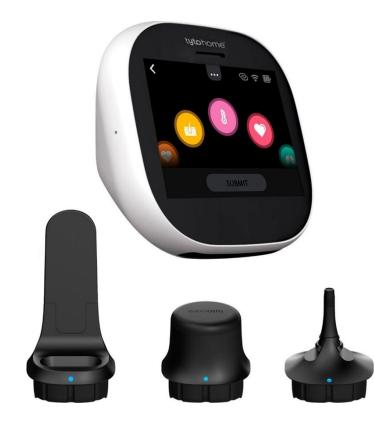

#### **REMOTE PATIENT MONITORING**

MORE THAN 1 DATA POINT.

Acd

LSCO

STAYING CONNECTED.