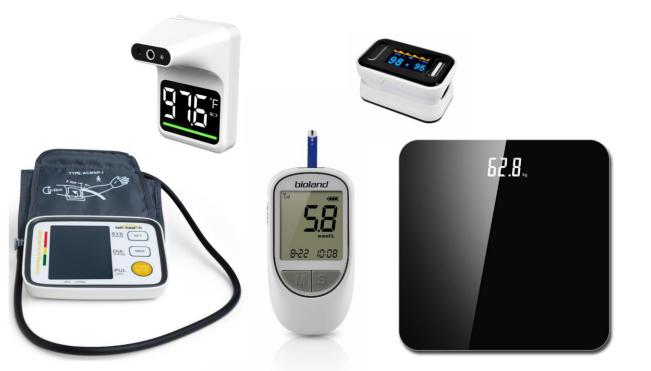

#### **REMOTE PATIENT MONITORING**

MORE THAN 1 DATA POINT.

Acd

LSCO

STAYING CONNECTED.