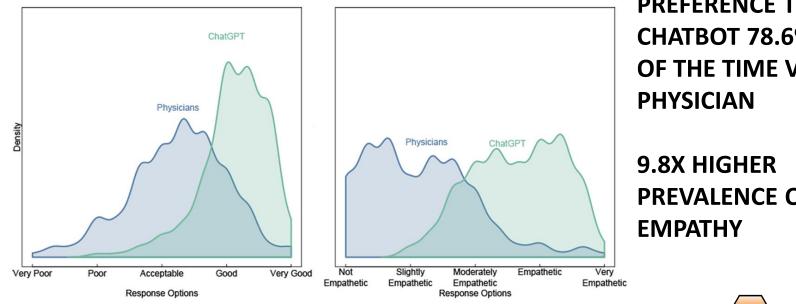

#### **GENERATIVE AI**

**PREFERENCE TO CHATBOT 78.6%** OF THE TIME V.

# **PREVALENCE OF**